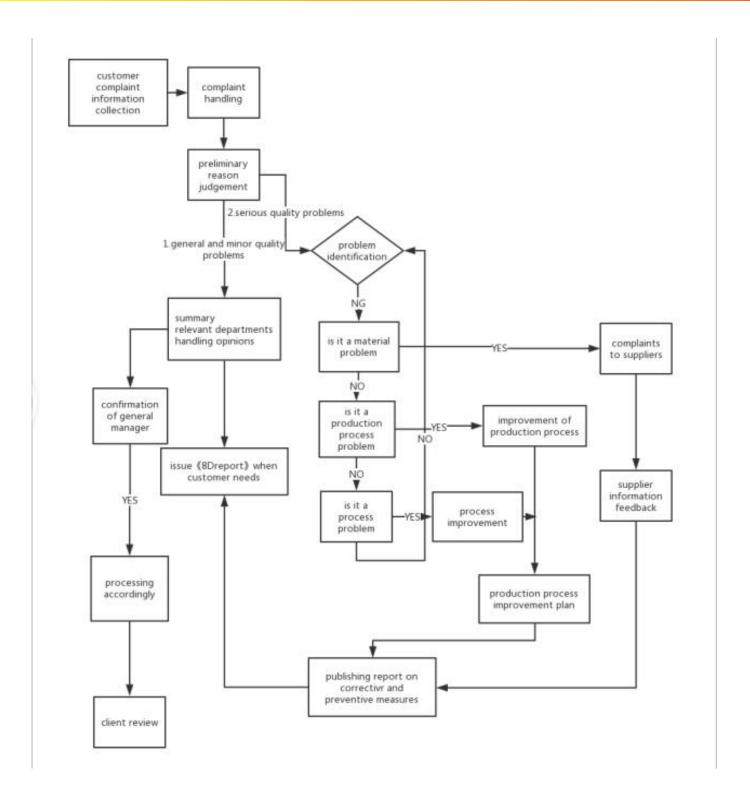

# 14. Customer complaint handling

405)

405)

When the customer has any objection to the warranty letter, the following measures are taken:

- 1.Arrange the customer complaints engineer to go to the site for inspection and issue a test report based on the test results.
- 2.we will provide a component third-party performance test report to indicate that the components are all qualified products.
- 3.If the customer has any questions, they can contact the sales, and the sales will promptly feedback the quality customer service engineer. (See Annex A for details.)