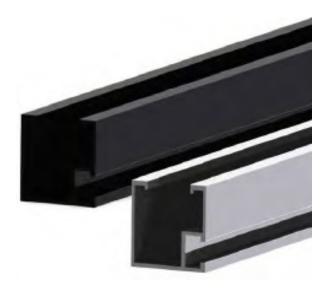

# LITE RAIL

Dual Rack Lite Rails are custom designed for solar PV arrays on all residential and commercial projects. They are engineered for strength and durability and tested for spans of up to eight feet. Installers prefer DualRack rails because they are strong, reliable, time-saving, and available at the best price in the marketplace.

# **ADVANTAGES**

Advanced Dual Rack design - PE Certified in 16 states - No special training required - Save time and money on installations - Less Parts means less labor time - Two installation methods - 3 sizes available: 12', 14' & 17' in silver & black - 10 year limited warranty - Conforms to UL STD 2703 and Class A Fire Rated.