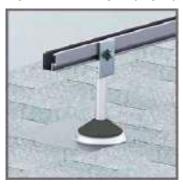

### **INSTALL WITH DUAL JACK & L-FOOT**

- After locating and securely installing standoff to rafter, attach L-foot with 3/8" bolt and nut to Lite Rail at desired height.
- L-foot enables height adjustment up to 1.1 inches.