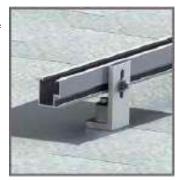

#### INSTALL WITH Lite FLASH L-KIT

 After locating and securely installing Flash L-Kit to rafter attach 3/8" bolt and nut to Lite Rail at desired height.