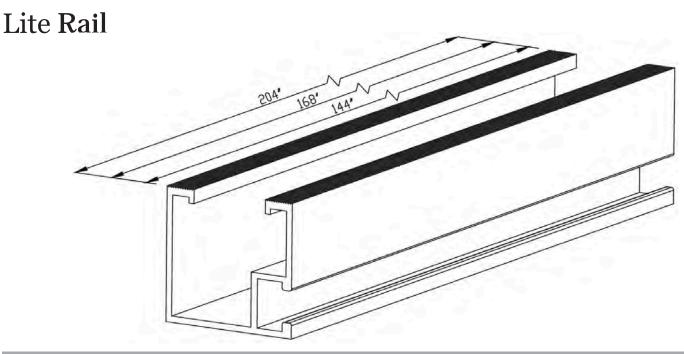

## **Ordering Specifics**

Standard Pack 6 pcs
Dimension 144"/ 168"/ 204"

Dimension 144"/ 168"/ 20
Weight 0.68 lbs/ft

# LITE RAIL

Dual Rack Lite Rails are custom designed for solar PV arrays on all residential and commercial projects. They are engineered for strength and durability and tested for spans of up to eight feet. Installers prefer DualRack rails because they are strong, reliable, time-saving, and available at the best price in the marketplace.